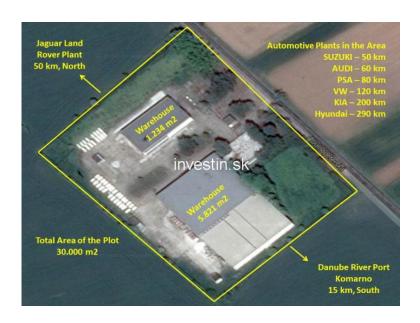

## Logistics Area by Automotive Plants for Sale or Rent

Contact: Administrator Email: service@investin.sk

https://investin.sk/index.php?page=item&id=42

Address: Hurbanovo Price: 1,250,000 €

The private owner is offering a former wine production and store area which might be converted to the Logistics Area for automotive industry as the seven main car manufacturers are not far away from the site (Jaguar Land Rover, Suzuki, Audi, PSA Peugeot-Citroen, Volkswagen, KIA Motors and Hyundai).

The area could be rented or sold also in parts upon agreement with the owner.

Total plot area has 30.000 m2. Warehouse 1 has 5.281 m2 and Warehouse 2 has 1.234 m2. The price for renovation of the buildings is estimated up to 50 EUR/m2. Whole area is fenced and ready for additional extention of cca 5.000 m2. The administration sector has cca 300 m2. There is an existing carpark for cars and lorries watched by CCTV. All utilities are on the site: Water - 80 DN, Electricity - 250 kWh, Gas - 200 DN, Public Sewage - 300 DN

Danube River Port in Komarno is 15 km South from the site. The capital city of Hungary (Budapest) is 111 km South-East far away.

Rent price: 2 eur/m2/month

Selling price of the whole or part of the area is 1,250,000 EUR.